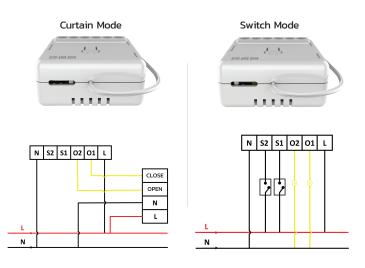

#### DESCRIPTION

The 2 Node insert module is a combination of Relay & Curtain Control. By just adjusting the toggle switch, one can easily customize its mode of operation to enable you to control:

- EITHER any 2 of your relay switches (ON/OFF)
- OR your curtain/roller shades