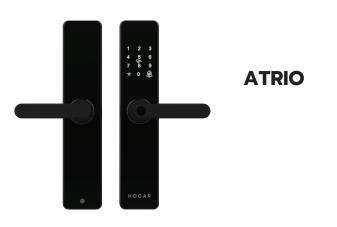

# DESCRIPTION

The Atrio helps you in having keyless convenience to unlock the door. It gives you access through fingerprint, smart card, password, app & mechanical key. Hogar Atrio will keep you safe through its smart intelligent access control.

**BUILT IN RFID ACCESS** 

ACCESS THROUGH

HOGAR PRO APP

Å

LOW POWER WARNING

FINGER PRINT ACCESS

**KEYPAD ACCESS** 

NORMAL KEY ACCESS

# SPECIFICATIONS

| Particulars         | Parameters                             |
|---------------------|----------------------------------------|
| Fingerprint sensor  | Semiconductor                          |
| DPI                 | 500                                    |
| Identify Time       | 0.3 S                                  |
| Unlock way          | Fingerprint, card, password, key & app |
| System capacity     | 100                                    |
| Supply Voltage      | бv                                     |
| Low voltage warning | 4.6 V                                  |
| Standby current     | <=50 uA                                |
| Thickness           | 35mm – >80mm                           |
| Temperature         | 22-55°C                                |