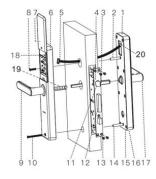

- 1. Front Panel
- 2. Connection Column
- 3. Square Steel
- 4. Lock Body
- 5. Connection Wire 6. Back Panel
- 7. Battery Cover
- 8. Connection Column Screws
- 9. Back Handle
- 10 Connection Column Screws
- 11. Latch-Bolt
- 12. Dead Bolt
- 13. Lock Body Screws
- 14. Connection Column
- 15. Kev Hole
- 16. Emergency Power Port
- 17. Front Handle
- 18. 'SET' Button
- 19. Spring
- 20. Pick Proof Alarm button