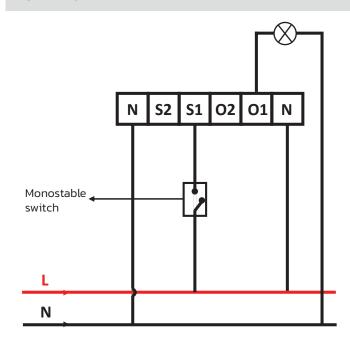

|                                                                                                         |
| Light Dimming            | One                                                                                                     |

#### PRE INSTALLATION MANDATORY CHECKS

- It is always advised to consult a certified electrician to perform the installation process.
- Ensure the Load capacity & Power requirements of your intended switch matches the technical specifications.
- Ensure you follow all national and local electrical codes for installation.
- TURN OFF the mains to make sure no power is running. You may check the same by using an inductive voltage detector
- Open the Wall Switch/Faceplate. You may use a flathead screwdriver to open the switch gently.

#### INSTALLATION



### CONFIGURATION TO ZWAVE CONTROLLER

- 1. Set the controller into inclusion mode (Refer controller's manual for instructions )
- 2. Turn **ON** the mains.
- 3. Press and Hold config button for 5-7 seconds till LED blinks BLUE
- & then release.
- 4. On successful addition of the device, the controller sends a confirmation

# WARRANTY

Hogar Provides Limited Warranty of 18 months on every product.

# **ENQUIRY**

For Orders/Details, kindly reach out to us at info@hogarcontrols.com



Scan QR code for more details on warranty and sales enquiries