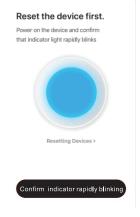

#### ADDING MOTION SENSOR TO YOUR HOME

- · Open the Hogar SE App and go to "Rooms".
- Click on "+" Button and select "Motion Sensor". Follow the prompts on your App for subsequent steps.
- Open the front cover of your Motion Sensor by turning it COUNTERCLOCKWISE & remove the battery insulation strip.
- To **POWER ON** the Motion Sensor, **Press and Hold** the button for 5 seconds.
- You will soon see the **BLUE LED** flash that indicates that the Motion Sensor has entered into **Enrolling Mode**.
- Click "Confirm Indicator Rapidly Blink" on your Hogar SE App.