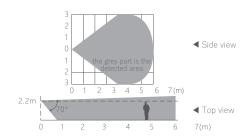

#### **SPECIFICATIONS**

| Model No.             | HSE-PIR-001       |
|-----------------------|-------------------|
| Battery Type          | CR2450            |
| Static Current        | <= 10 μA          |
| Dimensions            | 40 x 48 mm        |
| Operating Temperature | -10° C - +55 °C   |
| Humidity              | O - 95%           |
| Wireless Protocol     | ZigBee 3.0        |
| Transmit Frequency    | 2.4000~2.4835 GHz |
| Detection Distance    | 7m                |
| Detection Angle       | 70°               |
| Installation Height   | 2.2m              |