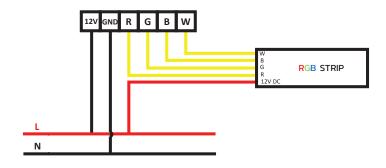

#### INSTALLATION

# **CONFIGURATION TO ZWAVE CONTROLLER**

- 1. Set the controller into inclusion mode (Refer controller's manual for instructions)
- 2. Turn ON the mains.
- 3. Press and Hold config button for 5-7 seconds till LED blinks BLUE & then release.
- 4. On successful addition of the device, the controller sends a confirmation.